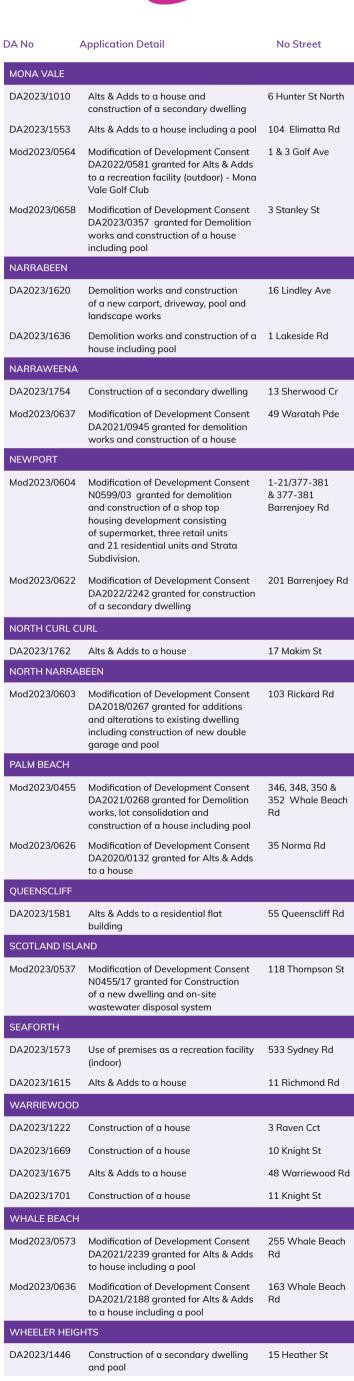

## **Northern Beaches Consents**

January 2024

👍 👩 🏏 @beachescouncil

The validity of the consent cannot be questioned in any legal proceedings, except those commenced in the Land and Environment

| ALLAMBIE HEIG                                                                                                                                        | nsents are available for public insper<br>HTS                                                                                                                                                                                                                                                                             |                                                               |
|------------------------------------------------------------------------------------------------------------------------------------------------------|---------------------------------------------------------------------------------------------------------------------------------------------------------------------------------------------------------------------------------------------------------------------------------------------------------------------------|---------------------------------------------------------------|
|                                                                                                                                                      |                                                                                                                                                                                                                                                                                                                           | 4.6 4 6:                                                      |
| )A2023/1738                                                                                                                                          | Alts & Adds to a house including carport                                                                                                                                                                                                                                                                                  | 4 Gumbooya St                                                 |
| AVALON BEACH                                                                                                                                         |                                                                                                                                                                                                                                                                                                                           |                                                               |
| A2023/0839                                                                                                                                           | Subdivision of two lots into two lots (boundary adjustment)                                                                                                                                                                                                                                                               | 96 & 100 Cabarita<br>Rd                                       |
| A2023/1419                                                                                                                                           | Alts & Adds to a house including secondary dwelling                                                                                                                                                                                                                                                                       | 105 George St                                                 |
| A2023/1568                                                                                                                                           | Alts & Adds to a house including a pool                                                                                                                                                                                                                                                                                   | 168 Riverview Rd                                              |
| A2023/1577                                                                                                                                           | Alts & Adds to a house                                                                                                                                                                                                                                                                                                    | 3 Paradise Ave                                                |
| A2023/1599                                                                                                                                           | Demolition works and construction of retaining walls                                                                                                                                                                                                                                                                      | 518 Barrenjoey Rd                                             |
| )A2023/1745                                                                                                                                          | Alts & Adds to a house including a pool and carport                                                                                                                                                                                                                                                                       | 85 Palmgrove Rd                                               |
| )A2023/1761                                                                                                                                          | Alts & Adds to a house including a new garage                                                                                                                                                                                                                                                                             | 50A Riverview Rd                                              |
| 1od2023/0665                                                                                                                                         | Modification of Development Consent<br>DA2022/1622 granted for demolition<br>works and construction of a house<br>including pool                                                                                                                                                                                          | 61 Marine Pde                                                 |
| BALGOWLAH                                                                                                                                            |                                                                                                                                                                                                                                                                                                                           |                                                               |
| )A2023/1704                                                                                                                                          | Boundary realignment between 9 and 11 Nield Avenue                                                                                                                                                                                                                                                                        | 9 & 11 Nield Ave                                              |
| lod2023/0575                                                                                                                                         | Modification of Development Consent<br>DA2022/0102 granted for Alts & Adds<br>to a semi-detached dwelling                                                                                                                                                                                                                 | 58 Seaview St                                                 |
| BALGOWLAH HI                                                                                                                                         | EIGHTS                                                                                                                                                                                                                                                                                                                    |                                                               |
| )A2023/1240                                                                                                                                          | Demolition works and construction of a house including pool and associated works.                                                                                                                                                                                                                                         | 41 Radio Ave                                                  |
| A2023/1487                                                                                                                                           | Alts & Adds to a house                                                                                                                                                                                                                                                                                                    | 36 Tabalum Rd                                                 |
| Mod2023/0591                                                                                                                                         | Modification of Development Consent<br>DA2021/0935 granted for demolition<br>works, the construction of a house and<br>pool, and the amalgamation of two<br>lots into one                                                                                                                                                 | 12 Geddes St                                                  |
| BAYVIEW                                                                                                                                              |                                                                                                                                                                                                                                                                                                                           |                                                               |
| A2023/0928                                                                                                                                           | Construction of a pool                                                                                                                                                                                                                                                                                                    | 1 Pindari Pl                                                  |
| EACON HILL                                                                                                                                           |                                                                                                                                                                                                                                                                                                                           |                                                               |
| A2023/1241                                                                                                                                           | Alts & Adds to a house including a pool and associated works                                                                                                                                                                                                                                                              | 26 Wedgewood C                                                |
| 1od2023/0589                                                                                                                                         | Modification of Development Consent<br>DA2020/1043 granted for subdivision<br>of land, including Alts & Adds to a<br>house, new driveway and parking                                                                                                                                                                      | 45 Oxford Falls Rd                                            |
| ELROSE                                                                                                                                               |                                                                                                                                                                                                                                                                                                                           |                                                               |
| DA2023/1744                                                                                                                                          | Demolition works and construction of a house and secondary dwelling (attached)                                                                                                                                                                                                                                            | 24 Coora Ave                                                  |
| Mod2023/0652                                                                                                                                         | Modification of Development Consent<br>DA2023/0844 granted for Alts & Adds                                                                                                                                                                                                                                                | 4 Stratham Pl                                                 |
|                                                                                                                                                      | to a house                                                                                                                                                                                                                                                                                                                |                                                               |
| SII GOLA PLATE                                                                                                                                       | Δ11                                                                                                                                                                                                                                                                                                                       |                                                               |
|                                                                                                                                                      |                                                                                                                                                                                                                                                                                                                           | 14 Dil                                                        |
| A2023/1771                                                                                                                                           | Alts & Adds to a house including a pool                                                                                                                                                                                                                                                                                   | 14 Bilwara Ave                                                |
| A2023/1771                                                                                                                                           |                                                                                                                                                                                                                                                                                                                           | 14 Bilwara Ave<br>4 Bilambee Ave                              |
| A2023/1771<br>lod2023/0654                                                                                                                           | Alts & Adds to a house including a pool  Modification of Development Consent DA2023/0315 granted for construction                                                                                                                                                                                                         |                                                               |
| 0A2023/1771<br>Mod2023/0654<br>BROOKVALE                                                                                                             | Alts & Adds to a house including a pool  Modification of Development Consent DA2023/0315 granted for construction                                                                                                                                                                                                         |                                                               |
| A2023/1771  dod2023/0654  ROOKVALE  A2023/1411                                                                                                       | Alts & Adds to a house including a pool  Modification of Development Consent DA2023/0315 granted for construction of a house including pool  Strata Subdivision of one lot into two, demolition works and construction of a                                                                                               | 4 Bilambee Ave                                                |
| A2023/1771 Iod2023/0654 ROOKVALE A2023/1411 A2023/1624                                                                                               | Alts & Adds to a house including a pool  Modification of Development Consent DA2023/0315 granted for construction of a house including pool  Strata Subdivision of one lot into two, demolition works and construction of a dual occupancy                                                                                | 4 Bilambee Ave 3 Pine Ave                                     |
| A2023/1771 lod2023/0654  ROOKVALE A2023/1411  A2023/1624  HURCH POINT                                                                                | Alts & Adds to a house including a pool  Modification of Development Consent DA2023/0315 granted for construction of a house including pool  Strata Subdivision of one lot into two, demolition works and construction of a dual occupancy                                                                                | 4 Bilambee Ave 3 Pine Ave                                     |
| A2023/1771 Iod2023/0654  ROOKVALE A2023/1411 A2023/1624 HURCH POINT A2023/1848                                                                       | Alts & Adds to a house including a pool  Modification of Development Consent DA2023/0315 granted for construction of a house including pool  Strata Subdivision of one lot into two, demolition works and construction of a dual occupancy  Alts & Adds to an industrial building  Demolition works and construction of a | 4 Bilambee Ave  3 Pine Ave  11 Clearview Pl  58 McCarrs Creek |
| BILGOLA PLATEA<br>DA2023/1771<br>Mod2023/0654<br>BROOKVALE<br>DA2023/1411<br>DA2023/1624<br>CHURCH POINT<br>DA2023/1848<br>CLAREVILLE<br>DA2023/0690 | Alts & Adds to a house including a pool  Modification of Development Consent DA2023/0315 granted for construction of a house including pool  Strata Subdivision of one lot into two, demolition works and construction of a dual occupancy  Alts & Adds to an industrial building  Demolition works and construction of a | 4 Bilambee Ave  3 Pine Ave  11 Clearview Pl  58 McCarrs Creek |