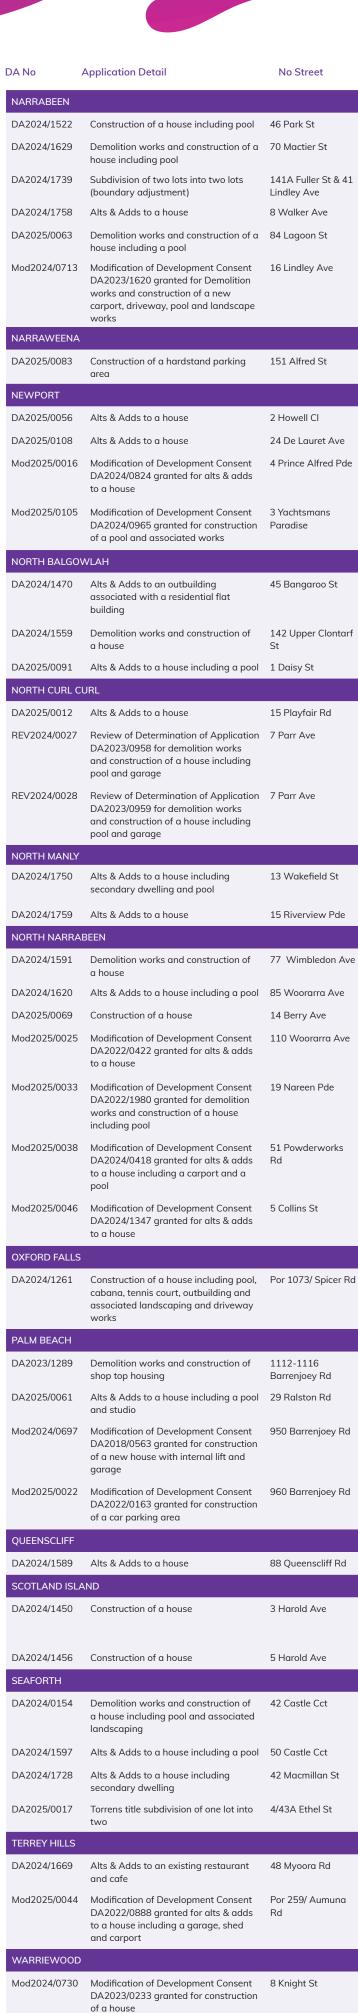

The validity of the consent cannot be questioned in any legal proceedings, except those commenced in the Land and Environment Court, by any person within three months of this notice.

| eear q by any person mann and on the second                        |
|--------------------------------------------------------------------|
| Development consents are available for public inspection online at |
| northernbeaches.nsw.gov.au                                         |
|                                                                    |