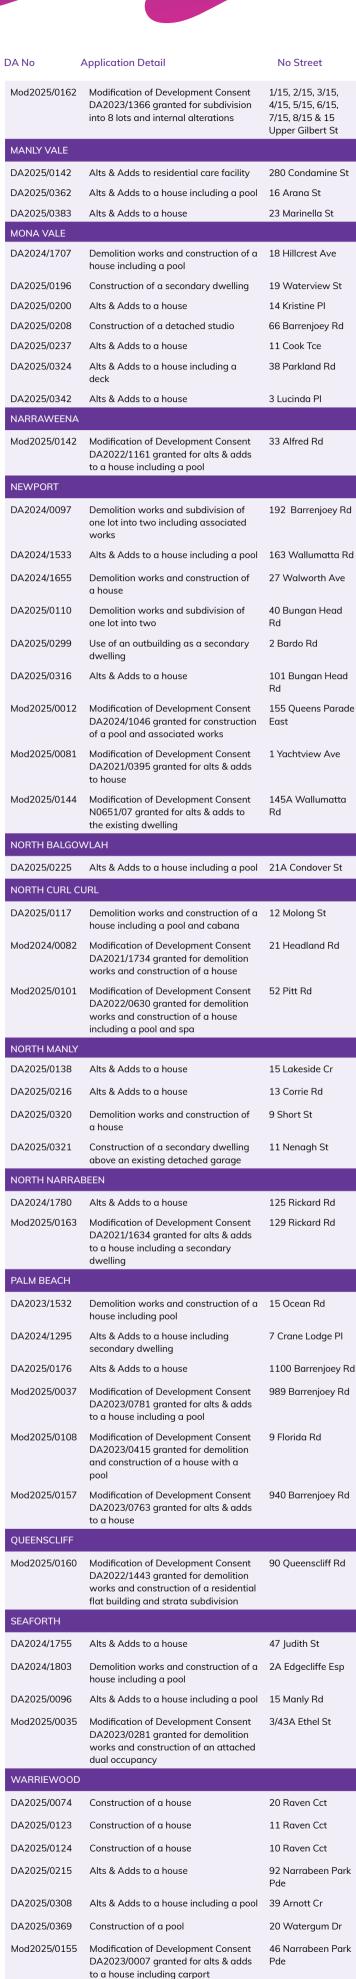

## **Northern Beaches Consents**May 2025

According to Section 459 of the Environmental Planning and Assessment Act 1979, notice is given that the following development consents have been issued by Council.